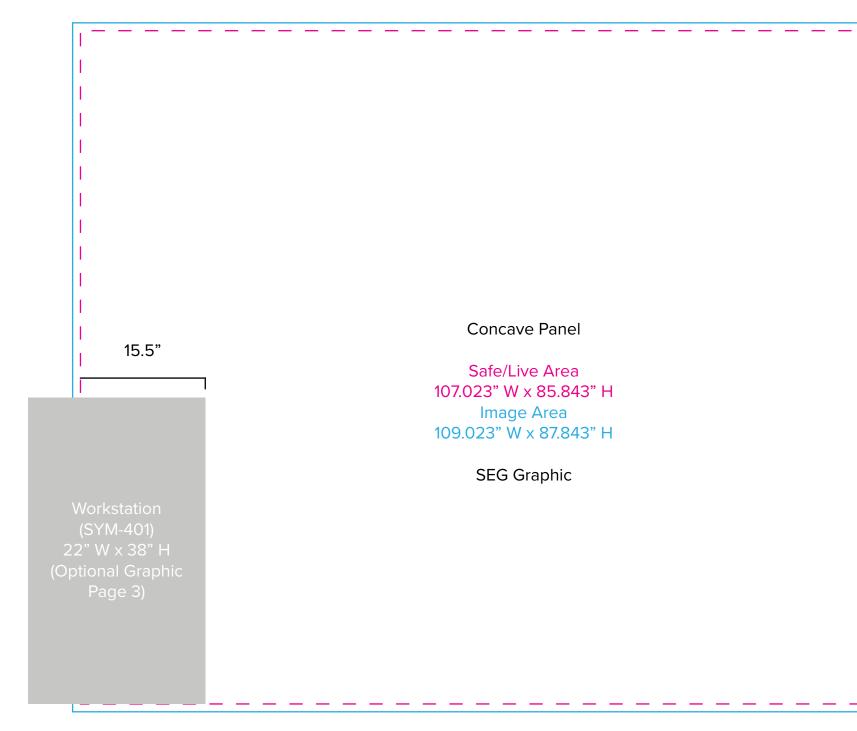

# SYK-1014

Graphic Template 10 x 10 Inline Exhibit Backwall with Concave Rectangular Panel - SEG Graphic

NOTE: All Raster Art (jpg, tiff,psd, png, etc.) must be at least 100 dpi at print size.

Standard kits are often customized. Please check with Customer Service to ensure that this template matches your specific job.