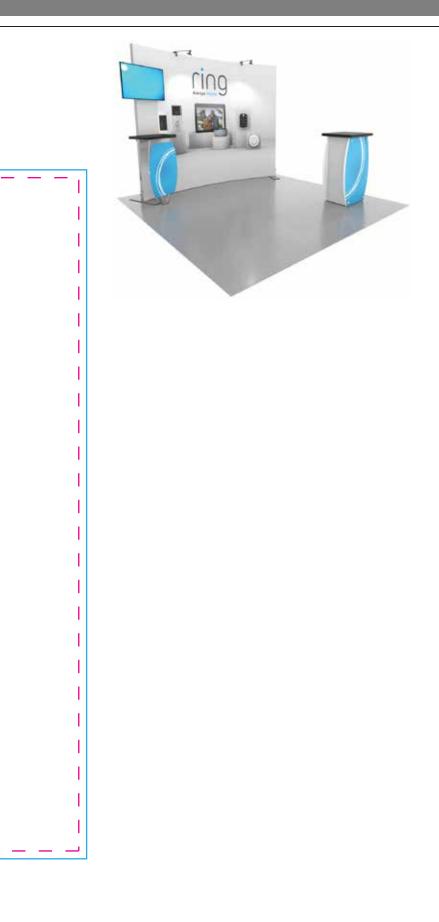

Graphic Template Backwall Workstation – Direct Print Graphic

NOTE: All Raster Art (jpg, tiff,psd, png, etc.) must be at least 100 dpi at print size. Standard kits are often customized. Please check with Customer Service to ensure that this template matches your specific job.

# SYM-401