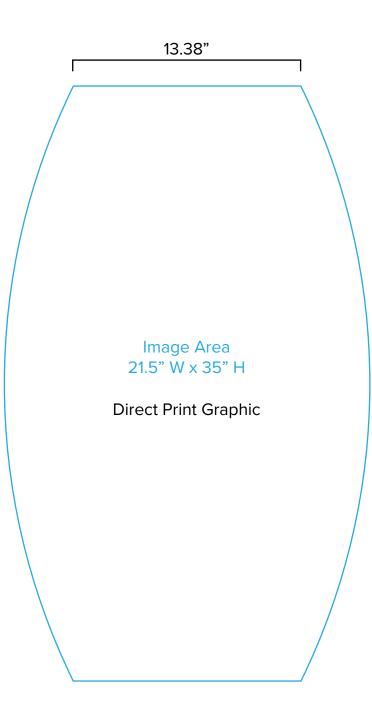

### Graphic Template Portable Counter – Direct Print Graphic

NOTE: All Raster Art (jpg, tiff,psd, png, etc.) must be at least 100 dpi at print size. Standard kits are often customized. Please check with Customer Service to ensure that this template matches your specific job.